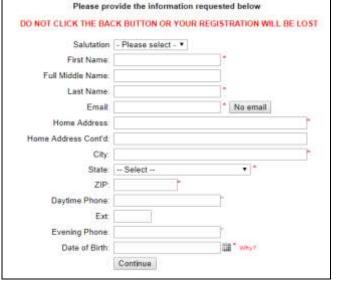

#### Click Continue to proceed.

**Provide** all the information requested on the screen. Several fields are required, such as: First, Middle & Last Name, Email address, Home Address, City, State, Zip, and Phone Number, and Date of Birth.

# (Note: Do not click the back button or your registration will be lost.)