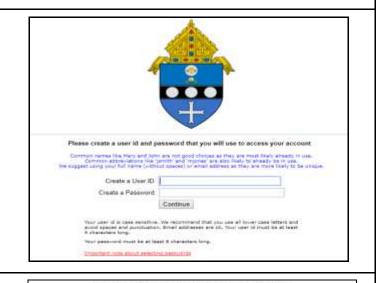

**For new users to Virtus---- please** click on the VIRTUS link to access the VIRTUS Registration page:

https://www.virtusonline.org/virtus/reg\_2.cfm?theme=0& org=37531

**Create** a user ID and a password you can easily remember.

This is necessary for all participants. This establishes your account with the VIRTUS program.

If your preferred user ID is already taken, please choose another ID. We suggest the use of email addresses as user names.