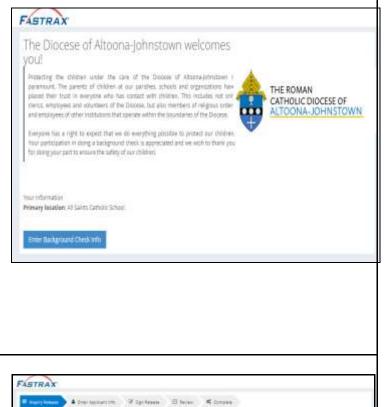

#### **Registration Instructions** Diocese of Altoona-Johnstown

You are now within the secure website of FASTRAX®. Please click on Enter Background Check Info to proceed.

Please complete the following steps within the national background check process, which includes reviewing the inquiry release, entering applicant information, a final review, and the submission of the background check.